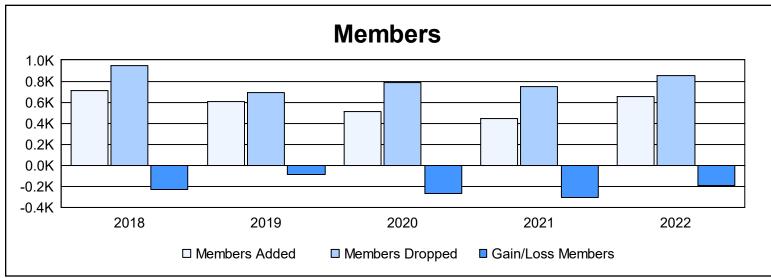

| Year      | New<br>Clubs | Dropped<br>Clubs | Gain/<br>Loss<br>Clubs | New<br>Members | Charter<br>Members | Reinstate<br>Members | Transfer<br>Members | Total<br>Member<br>Added | Total<br>Members<br>Dropped | Gain/<br>Loss<br>Members |
|-----------|--------------|------------------|------------------------|----------------|--------------------|----------------------|---------------------|--------------------------|-----------------------------|--------------------------|
| 2017-2018 | 1            | 8                | -7                     | 598            | 51                 | 15                   | 47                  | 711                      | 946                         | -235                     |
| 2018-2019 | 1            | 3                | -2                     | 514            | 27                 | 30                   | 37                  | 608                      | 695                         | -87                      |
| 2019-2020 | 3            | 6                | -3                     | 359            | 87                 | 20                   | 49                  | 515                      | 783                         | -268                     |
| 2020-2021 | 2            | 4                | -2                     | 288            | 92                 | 33                   | 27                  | 440                      | 746                         | -306                     |
| 2021-2022 | 1            | 11               | -10                    | 546            | 31                 | 45                   | 34                  | 656                      | 851                         | -195                     |
| Average   | 2            | 6                | -5                     | 461            | 58                 | 29                   | 39                  | 586                      | 804                         | -218                     |