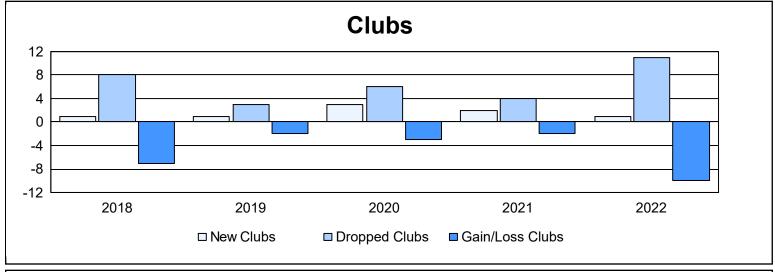

| Year      | New<br>Clubs | Dropped<br>Clubs | Gain/<br>Loss<br>Clubs | New<br>Members | Charter<br>Members | Reinstate<br>Members | Transfer<br>Members | Total<br>Member<br>Added | Total<br>Members<br>Dropped | Gain/<br>Loss<br>Members |
|-----------|--------------|------------------|------------------------|----------------|--------------------|----------------------|---------------------|--------------------------|-----------------------------|--------------------------|
| 2017-2018 | 1            | 8                | -7                     | 598            | 51                 | 15                   | 47                  | 711                      | 946                         | -235                     |
| 2018-2019 | 1            | 3                | -2                     | 514            | 27                 | 30                   | 37                  | 608                      | 695                         | -87                      |
| 2019-2020 | 3            | 6                | -3                     | 359            | 87                 | 20                   | 49                  | 515                      | 783                         | -268                     |
| 2020-2021 | 2            | 4                | -2                     | 288            | 92                 | 33                   | 27                  | 440                      | 746                         | -306                     |
| 2021-2022 | 1            | 11               | -10                    | 546            | 31                 | 45                   | 34                  | 656                      | 851                         | -195                     |
| Average   | 2            | 6                | -5                     | 461            | 58                 | 29                   | 39                  | 586                      | 804                         | -218                     |